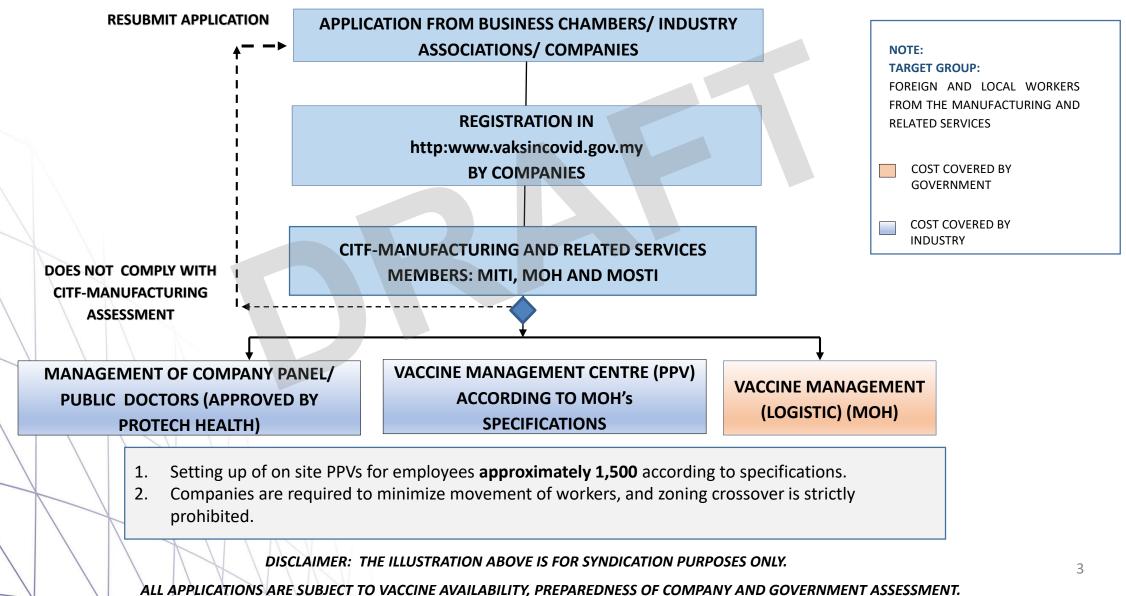

#### COVID-19 VACCINATION PROGRAM FOR THE MANUFACTURING AND RELATED SERVICES

#### MODEL 1- PUBLIC PRIVATE PARTNERSHIP (PPP) IMMUNISATION MODEL