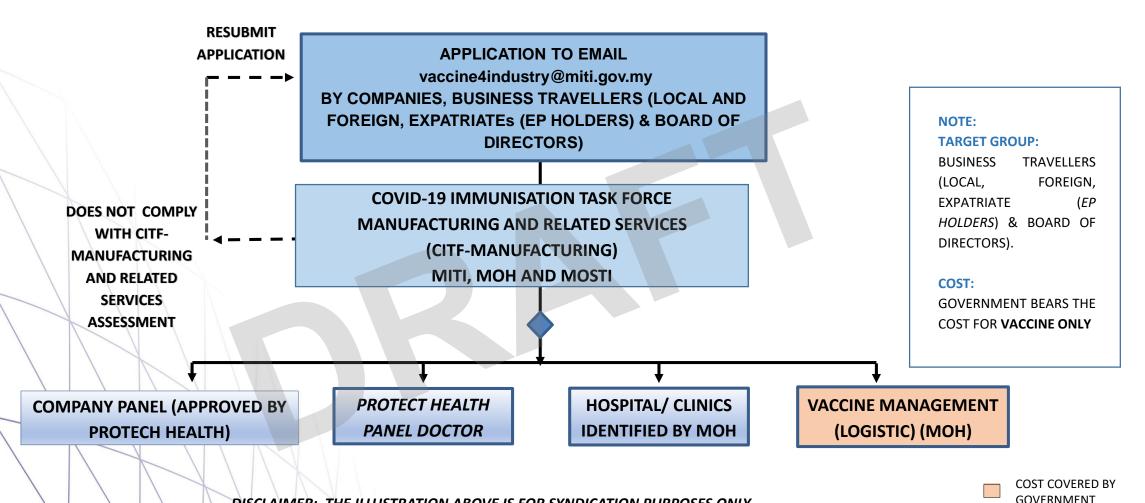

# PROPOSED MODEL 2-PRIVATE IMMUNISATION MODEL (SPECIAL REQUESTS)

#### **COVID-19 VACCINATION PROGRAM FOR THE MANUFACTURING AND RELATED SERVICES MODEL 2-** PRIVATE IMMUNISATION MODEL (SPECIAL REQUESTS)

DISCLAIMER: THE ILLUSTRATION ABOVE IS FOR SYNDICATION PURPOSES ONLY.

ALL APPLICATIONS ARE SUBJECT TO VACCINE AVAILABILITY, PREPAREDNESS OF COMPANY AND GOVERNMENT ASSESSMENT.

COST COVERED BY

INDUSTRY